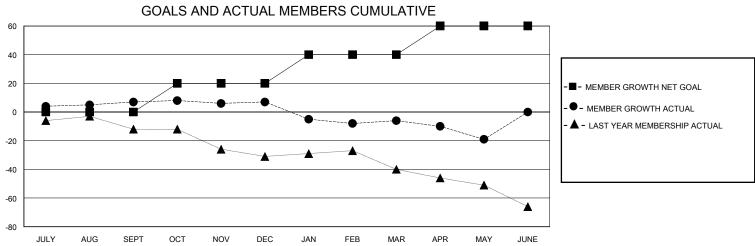

## District 8 S

Results as of: 5/31/2020

| GMT:          |               |             | GMT CA        |                       |                        |                         |                                                    |  |  |
|---------------|---------------|-------------|---------------|-----------------------|------------------------|-------------------------|----------------------------------------------------|--|--|
|               | Club          | s           |               | Members               |                        |                         |                                                    |  |  |
|               | RESULTS FOR   | R 2019-2020 |               | RESULTS FOR 2019-2020 |                        |                         |                                                    |  |  |
| QUARTER       | NEW CLUB GOAL | NEW CLUBS   | DROPPED CLUBS | QUARTER MEM           | BER GROWTH NET<br>GOAL | MEMBER GROWTH<br>ACTUAL | DROPPED<br>MEMBERS ACTUAL<br>(including transfers) |  |  |
| JULY/AUG/SEPT | 0             | 0           | 0             | JULY/AUG/SEPT         | 0                      | 19                      | 11                                                 |  |  |
| OCT/NOV/DEC   | 0             | 0           | 0             | OCT/NOV/DEC           | 20                     | 28                      | 27                                                 |  |  |
| JAN/FEB/MAR   | 1             | 0           | 0             | JAN/FEB/MAR           | 20                     | 26                      | 32                                                 |  |  |
| APR/MAY/JUNE  | 0             | 0           | 0             | APR/MAY/JUNE          | 20                     | 1                       | 14                                                 |  |  |