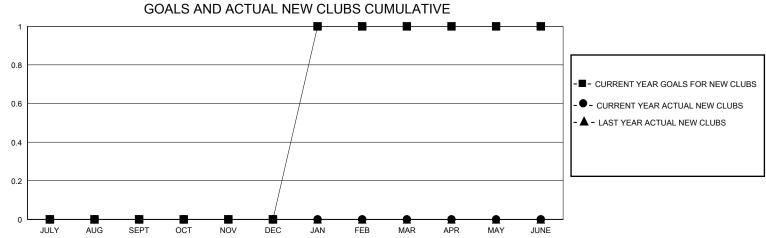

## District 8 S

Results as of: 5/31/2020

| GMT:          |               |             | GMT CA        |                       |                        |                         |                                                    |  |  |
|---------------|---------------|-------------|---------------|-----------------------|------------------------|-------------------------|----------------------------------------------------|--|--|
|               | Club          | s           |               | Members               |                        |                         |                                                    |  |  |
|               | RESULTS FOR   | R 2019-2020 |               | RESULTS FOR 2019-2020 |                        |                         |                                                    |  |  |
| QUARTER       | NEW CLUB GOAL | NEW CLUBS   | DROPPED CLUBS | QUARTER MEM           | BER GROWTH NET<br>GOAL | MEMBER GROWTH<br>ACTUAL | DROPPED<br>MEMBERS ACTUAL<br>(including transfers) |  |  |
| JULY/AUG/SEPT | 0             | 0           | 0             | JULY/AUG/SEPT         | 0                      | 19                      | 11                                                 |  |  |
| OCT/NOV/DEC   | 0             | 0           | 0             | OCT/NOV/DEC           | 20                     | 28                      | 27                                                 |  |  |
| JAN/FEB/MAR   | 1             | 0           | 0             | JAN/FEB/MAR           | 20                     | 26                      | 32                                                 |  |  |
| APR/MAY/JUNE  | 0             | 0           | 0             | APR/MAY/JUNE          | 20                     | 1                       | 14                                                 |  |  |